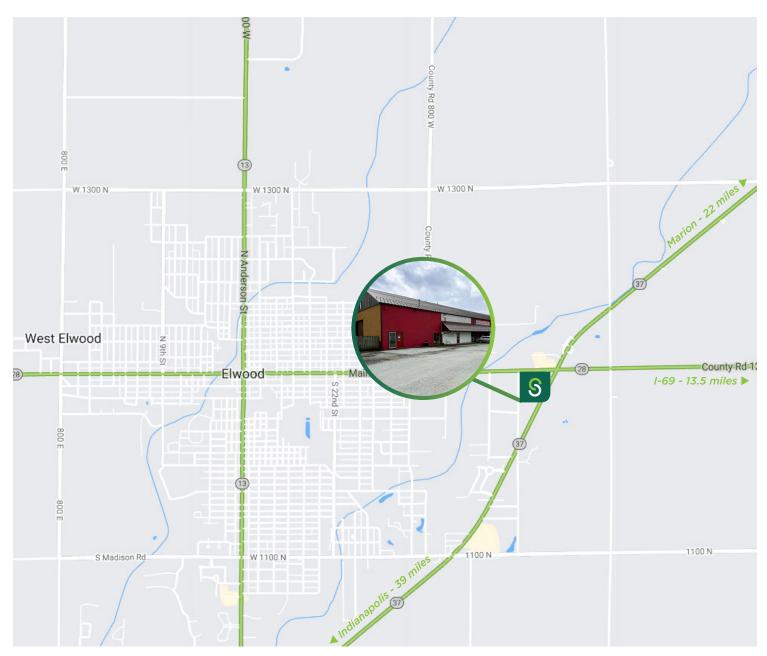

# **Excellent Location**

Elwood, IN has a population of 8,614 and is located in Madison County, a growing area in central Indiana. The city is also located 39 miles north of Indianapolis, which poises the community to benefit from the continued expansion of the greater Indianapolis metropolitan area. Manufacturing serves as the primary industry in Elwood. Valentine's Plaza sits on the east end of Elwood along the Main St/SR 28 retail corridor. Neighboring businesses along Main St/SR 28 include McDonald's, Wendy's, AutoZone, Noble Roman's Pizza, Dollar General, and O'Reily Auto Parts.