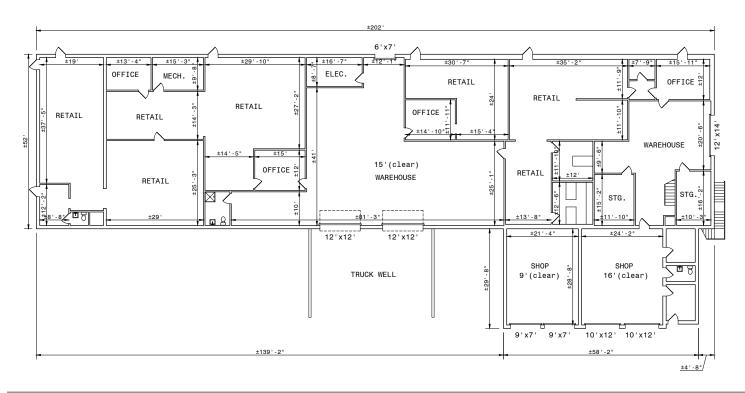

### Units Available - Contact Broker for Detailed Floor Plan

\$400,000 Cash as-is

| BUILDIN           | G INFORMATION                                                                                                 |
|-------------------|---------------------------------------------------------------------------------------------------------------|
| Property Type     | Neighborhood Shopping Center                                                                                  |
| Year Built        | 1954                                                                                                          |
| Total Building SF | 17,871 SF<br>- Ground Level - 12,218 SF<br>- 2nd Floor - 5,656 SF<br>- (3,440 finished & 2,216<br>unfinished) |
| No. of Stories    | 2                                                                                                             |
| Overhead Doors    | 2+                                                                                                            |
| Construction Type | Concrete Block                                                                                                |
| Roof              | Steel                                                                                                         |