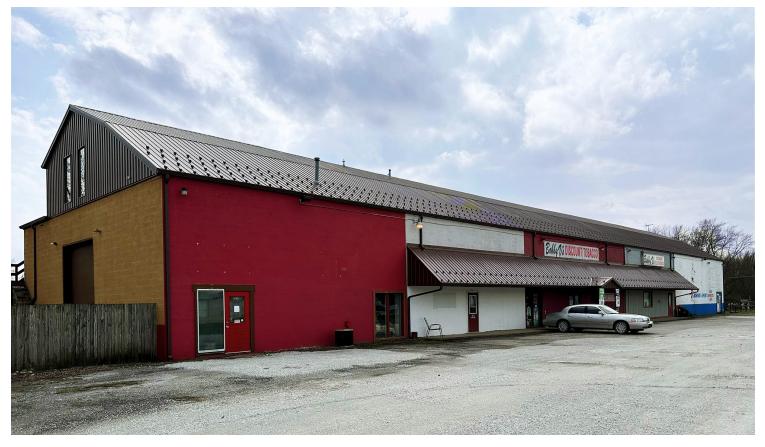

# Valentine's Plaza Retail/Flex For Sale

This plaza previously served the Elwood area as a neighborhood shopping center. The building boasts 12,218 SF of ground-level retail, office, and warehouse space, which includes a truck well, large warehouse, and shop areas. The second floor includes 3,440 SF of apartment space with an opportunity to expand to 5,656 SF. Located on 2.55 acres of land, this is an ideal site for redevelopment.

# **Excellent Location**

Elwood, IN has a population of 8,614 and is located in Madison County, a growing area in central Indiana. The city is also located 39 miles north of Indianapolis, which poises the community to benefit from the continued expansion of the greater Indianapolis metropolitan area. Manufacturing serves as the primary industry in Elwood. Valentine's Plaza sits on the east end of Elwood along the Main St/SR 28 retail corridor. Neighboring businesses along Main St/SR 28 include McDonald's, Wendy's, AutoZone, Noble Roman's Pizza, Dollar General, and O'Reily Auto Parts.