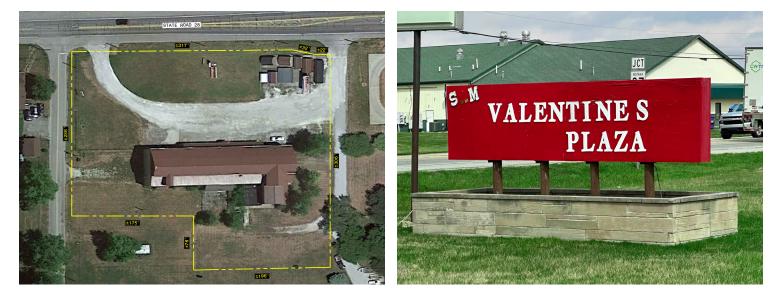

# Valentine's Plaza Retail/Flex For Sale

This plaza previously served the Elwood area as a neighborhood shopping center. The building boasts 12,218 SF of ground-level retail, office, and warehouse space, which includes a truck well, large warehouse, and shop areas. The second floor includes 3,440 SF of apartment space with an opportunity to expand to 5,656 SF. Located on 2.55 acres of land, this is an ideal site for redevelopment.

# **Featured Property Highlights**

- 17,871 total SF over two stories
- 7,800+ VPD on SR 28
- Great visibility & easy access
- Frontage on SR 28

# **Excellent Location**

Elwood, IN has a population of 8,614 and is located in Madison County, a growing area in central Indiana. The city is also located 39 miles north of Indianapolis, which poises the community to benefit from the continued expansion of the greater Indianapolis metropolitan area. Manufacturing serves as the primary industry in Elwood. Valentine's Plaza sits on the east end of Elwood along the Main St/SR 28 retail corridor. Neighboring businesses along Main St/SR 28 include McDonald's, Wendy's, AutoZone, Noble Roman's Pizza, Dollar General, and O'Reily Auto Parts.

\$400,000 Cash as-is

| BUILDIN           | G INFORMATION                                                                                                 |
|-------------------|---------------------------------------------------------------------------------------------------------------|
| Property Type     | Neighborhood Shopping Center                                                                                  |
| Year Built        | 1954                                                                                                          |
| Total Building SF | 17,871 SF<br>- Ground Level - 12,218 SF<br>- 2nd Floor - 5,656 SF<br>- (3,440 finished & 2,216<br>unfinished) |
| No. of Stories    | 2                                                                                                             |
| Overhead Doors    | 2+                                                                                                            |
| Construction Type | Concrete Block                                                                                                |
| Roof              | Steel                                                                                                         |