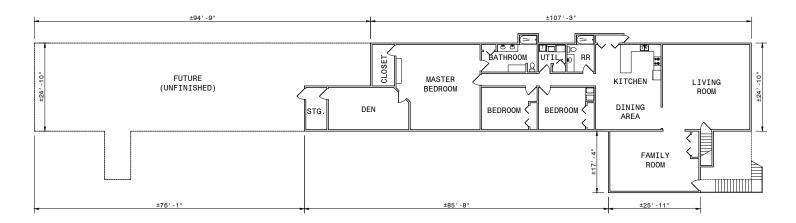

#### Ground Floor

FUTURE = 2,216 SF

APARTMENT = 3,440 SF

#### Upper Level

\$400,000 Cash as-is

| BUILDIN           | G INFORMATION                                                                                                 |
|-------------------|---------------------------------------------------------------------------------------------------------------|
| Property Type     | Neighborhood Shopping Center                                                                                  |
| Year Built        | 1954                                                                                                          |
| Total Building SF | 17,871 SF<br>- Ground Level - 12,218 SF<br>- 2nd Floor - 5,656 SF<br>- (3,440 finished & 2,216<br>unfinished) |
| No. of Stories    | 2                                                                                                             |
| Overhead Doors    | 2+                                                                                                            |
| Construction Type | Concrete Block                                                                                                |
| Roof              | Steel                                                                                                         |