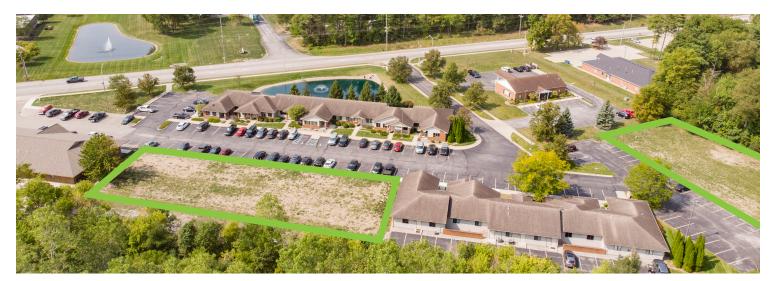

# **Land For Sale in Popular Office Park**

Auburn Professional Village is located on South Grandstaff Drive in Auburn, Indiana, and has two land tracts currently available. All utilities have been brought to the sites and they are primed and ready for development. The owner's association limits possible uses to office and medical users. The site is conveniently located between I-69 and downtown Auburn.

# **Property Highlights**

- ▶ Two lots for sale
  - > 0.45 AC per lot
- Parking shared with association

- Ready for development
- ➤ Zoned C2
- **▶** FOR SALE: \$99,999 per lot

**NEAL BOWMAN, SIOR** 

Senior Broker 260 424 8448 neal.bowman@sturgespg.com **PHILIP HAGEE** 

### **Excellent Location**

Auburn Professional Village is home to well-established tenants such as Auburn BMV, Fort Financial Credit Union, and other creative, medical, and financial professionals. The available land tracts are just one mile from I-69 and downtown Auburn.