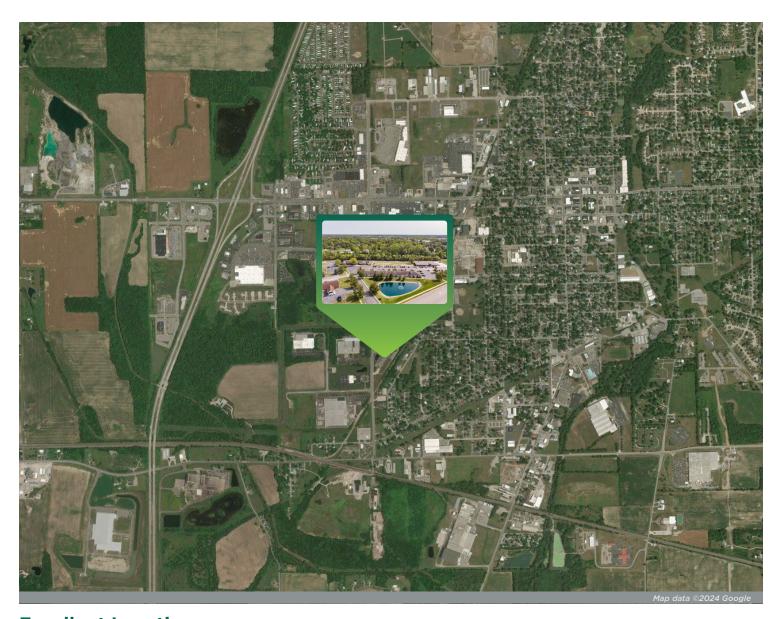

### **Excellent Location**

Auburn Professional Village is home to well-established tenants such as Auburn BMV, Fort Financial Credit Union, and other creative, medical, and financial professionals. The available land tracts are just one mile from I-69 and downtown Auburn.

Auburn is a city located in DeKalb County, Indiana. It is 20 miles north of Fort Wayne. The city has undergone many recent revitalization efforts in its downtown and surrounding areas to increase visibility and sustainability efforts.