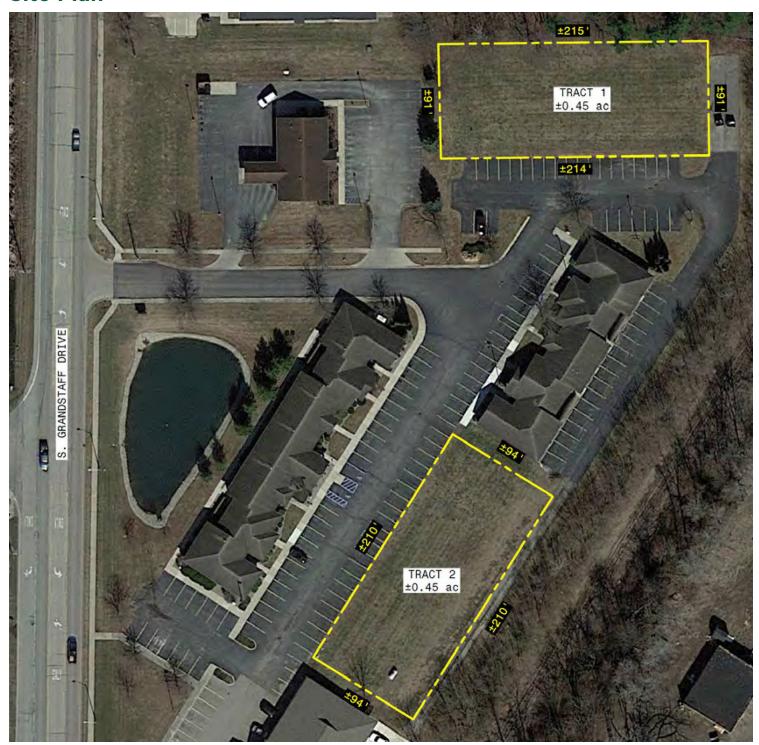

# **Site Plan**

| SALE INFORMATION |                  |
|------------------|------------------|
| Price            | \$99,999 per lot |
| Terms            | Cash at close    |

| SITE DATA            |                         |
|----------------------|-------------------------|
| Site Acreage         | 2 parcels of 0.45 AC    |
| Zoning & Description | C2 - General Commercial |
| Nearest Interstate   | I-69 - 1 mile           |
| Traffic Count        | 9,800 VPD               |

| AVAILABLE LOTS |         |          |
|----------------|---------|----------|
| Lot Number     | Size    | Total    |
| • 1            | 0.45 AC | \$99,999 |
| • 2            | 0.45 AC | \$99,999 |

| UTILITIES              |                |
|------------------------|----------------|
| Electric Provider      | City of Auburn |
| Natural Gas Provider   | NIPSCO         |
| Water & Sewer Provider | City of Auburn |