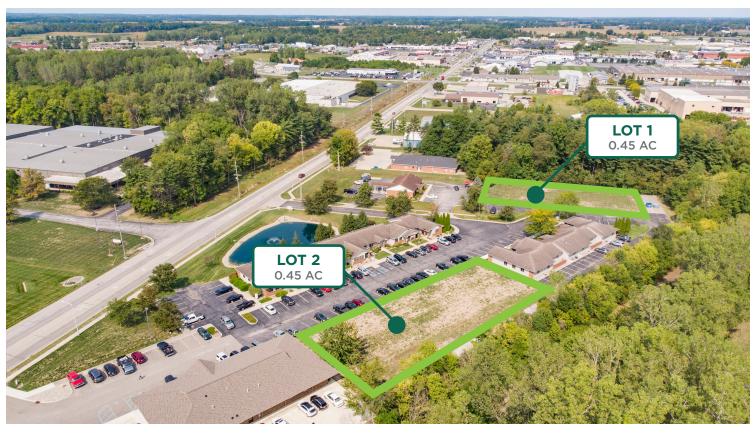

# **Land For Sale in Popular Office Park**

Auburn Professional Village is located on South Grandstaff Drive in Auburn, Indiana, and has two land tracts currently available. All utilities have been brought to the sites and they are primed and ready for development. The owner's association limits possible uses to office and medical users. The site is conveniently located between I-69 and downtown Auburn.

# **Property Highlights**

- ▶ Two lots for sale
  - > 0.45 AC per lot
- Parking shared with association

- Ready for development
- ➤ Zoned C2
- **▶** FOR SALE: \$99,999 per lot

**NEAL BOWMAN, SIOR** 

Senior Broker 260 424 8448 neal.bowman@sturgespg.com **PHILIP HAGEE** 

### **Excellent Location**

Auburn Professional Village is home to well-established tenants such as Auburn BMV, Fort Financial Credit Union, and other creative, medical, and financial professionals. The available land tracts are just one mile from I-69 and downtown Auburn.