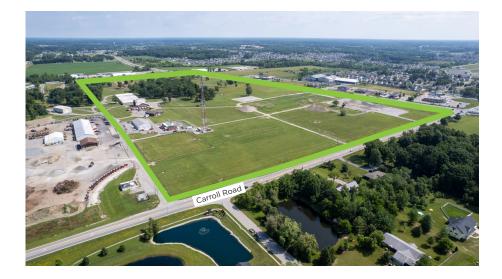

# **Development Oppourtunity**

Carroll Centre is a new planned development that consists of approximately 60 acres of land starting on the Northwest corner of Carroll Road and S.R. 3 (Lima Road). The Project is currently under development with a planned completion date for the first Phase (parcels 1-19) in Q2 of 2024. A final site plan and delivery specifications for each site will be depicted within the final purchase contract.

# **Excellent Location**

Located in Huntertown, IN on the Northwest side of Allen County, this expansive 60-acre development project presents a highly visible and promising opportunity for diverse development options, including retail, office spaces, or residential projects. The strategic placement within Perry Township, renowned as one of the county's fastest-growing areas, adds to its appeal. Remarkably, Huntertown itself is experiencing a surge in residential development, with planned subdivisions offering over 1,000 single-family homes and townhomes. Additionally, with traffic counts surpassing 35,000 vehicles per day, the location enjoys exceptional visibility and accessibility, making it an ideal choice for a wide range of ventures.