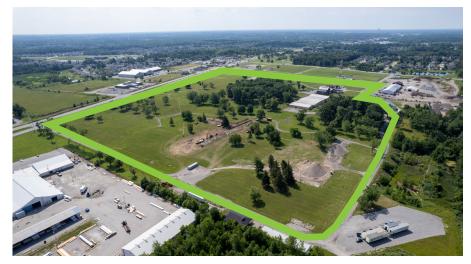

# **Development Oppourtunity**

Carroll Centre is a new planned development that consists of approximately 60 acres of land starting on the Northwest corner of Carroll Road and S.R. 3 (Lima Road). The Project is currently under development with a planned completion date for the first Phase (parcels 1-19) in Q2 of 2024. A final site plan and delivery specifications for each site will be depicted within the final purchase contract.

# **Excellent Location**

Located in Huntertown, IN on the Northwest side of Allen County, this expansive 60-acre development project presents a highly visible and promising opportunity for diverse development options, including retail, office spaces, or residential projects. The strategic placement within Perry Township, renowned as one of the county's fastest-growing areas, adds to its appeal. Remarkably, Huntertown itself is experiencing a surge in residential development, with planned subdivisions offering over 1,000 single-family homes and townhomes. Additionally, with traffic counts surpassing 35,000 vehicles per day, the location enjoys exceptional visibility and accessibility, making it an ideal choice for a wide range of ventures.