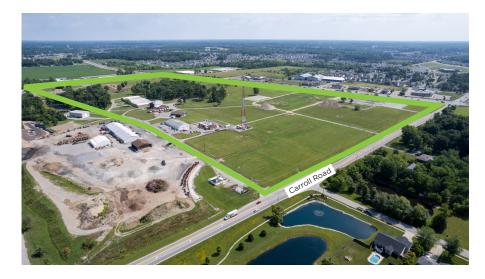

# **Development Oppourtunity**

Carroll Centre is a new planned development that consists of approximately 60 acres of land starting on the Northwest corner of Carroll Road and S.R. 3 (Lima Road). The Project is currently under development with a planned completion date for the first Phase (parcels 1-19) in Q2 of 2024. A final site plan and delivery specifications for each site will be depicted within the final purchase contract.

# **Excellent Location**

Located in Huntertown, IN on the Northwest side of Allen County, this expansive 60-acre development project presents a highly visible and promising opportunity for diverse development options, including retail, office spaces, or residential projects. The strategic placement within Perry Township, renowned as one of the county's fastest-growing areas, adds to its appeal. Remarkably, Huntertown itself is experiencing a surge in residential development, with planned subdivisions offering over 1,000 single-family homes and townhomes. Additionally, with traffic counts surpassing 35,000 vehicles per day, the location enjoys exceptional visibility and accessibility, making it an ideal choice for a wide range of ventures.