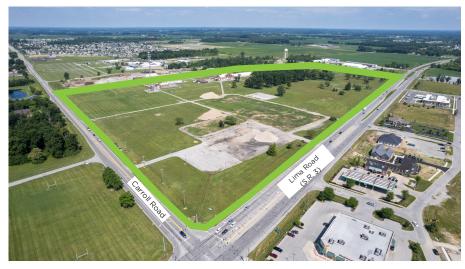

# **Development Oppourtunity**

Carroll Centre is a new planned development that consists of approximately 60 acres of land starting on the Northwest corner of Carroll Road and S.R. 3 (Lima Road). The Project is currently under development with a planned completion date for the first Phase (parcels 1-19) in Q2 of 2024. A final site plan and delivery specifications for each site will be depicted within the final purchase contract.

# **Excellent Location**

Located in Huntertown, IN on the Northwest side of Allen County, this expansive 60-acre development project presents a highly visible and promising opportunity for diverse development options, including retail, office spaces, or residential projects. The strategic placement within Perry Township, renowned as one of the county's fastest-growing areas, adds to its appeal. Remarkably, Huntertown itself is experiencing a surge in residential development, with planned subdivisions offering over 1,000 single-family homes and townhomes. Additionally, with traffic counts surpassing 35,000 vehicles per day, the location enjoys exceptional visibility and accessibility, making it an ideal choice for a wide range of ventures.