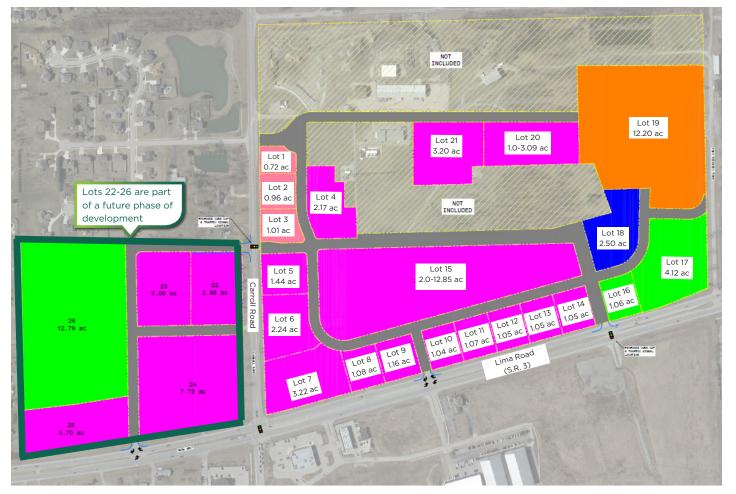

# **Development Oppourtunity**

Carroll Centre is a new planned development that consists of approximately 60 acres of land starting on the Northwest corner of Carroll Road and S.R. 3 (Lima Road). The Project is currently under development with a planned completion date for the first Phase (parcels 1-19) in Q2 of 2024. A final site plan and delivery specifications for each site will be depicted within the final purchase contract.

# **Property Highlights**

- Highly visible lots with traffic counts averaging 35,000+ cars a day
- Multiple lot sizes available

COMMERCIAL PARCELS COMMERCIAL/OFFICE MEDICAL OFFICE MULTI-FAMILY/ACTIVE ADULT RESIDENTIAL STORMWATER DETENTION

#### SturgesProperty.com

202 West Berry Street, Suite 500, Fort Wayne, IN 46802

**Carroll Centre** 

NW Corner of Carroll and Lima Rd.

Huntertown, Indiana 46818

| NOT                                                                                                                                                                                                                                                                                                                                                                                                                                                                                                                                                                                                                                                                                                                                                                                                                                                                                                                                                                                                                                                                                                                                                                                                                                                                                                                                                                                                                                                                                                                                                                                                                                                                                                                                                                                                                                                                                                                                                                                                                                                                                                                                                                                                                                                                                                                                                                                                                                                                                                                                                                                                                                                                                                                                                                                                                                                                                                                                                                                                                                                                                                                                                 | LOTS AVAILABLE STARTING Q2 2024 |                      |                   |                                                                                                                        |
|-----------------------------------------------------------------------------------------------------------------------------------------------------------------------------------------------------------------------------------------------------------------------------------------------------------------------------------------------------------------------------------------------------------------------------------------------------------------------------------------------------------------------------------------------------------------------------------------------------------------------------------------------------------------------------------------------------------------------------------------------------------------------------------------------------------------------------------------------------------------------------------------------------------------------------------------------------------------------------------------------------------------------------------------------------------------------------------------------------------------------------------------------------------------------------------------------------------------------------------------------------------------------------------------------------------------------------------------------------------------------------------------------------------------------------------------------------------------------------------------------------------------------------------------------------------------------------------------------------------------------------------------------------------------------------------------------------------------------------------------------------------------------------------------------------------------------------------------------------------------------------------------------------------------------------------------------------------------------------------------------------------------------------------------------------------------------------------------------------------------------------------------------------------------------------------------------------------------------------------------------------------------------------------------------------------------------------------------------------------------------------------------------------------------------------------------------------------------------------------------------------------------------------------------------------------------------------------------------------------------------------------------------------------------------------------------------------------------------------------------------------------------------------------------------------------------------------------------------------------------------------------------------------------------------------------------------------------------------------------------------------------------------------------------------------------------------------------------------------------------------------------------------------------------------------------------|---------------------------------|----------------------|-------------------|------------------------------------------------------------------------------------------------------------------------|
| INCLUED                                                                                                                                                                                                                                                                                                                                                                                                                                                                                                                                                                                                                                                                                                                                                                                                                                                                                                                                                                                                                                                                                                                                                                                                                                                                                                                                                                                                                                                                                                                                                                                                                                                                                                                                                                                                                                                                                                                                                                                                                                                                                                                                                                                                                                                                                                                                                                                                                                                                                                                                                                                                                                                                                                                                                                                                                                                                                                                                                                                                                                                                                                                                                                                 | Lot Number                      | Lot Size Range       | Price PSF Range   | Lot Description / Notes                                                                                                |
| Lot 19                                                                                                                                                                                                                                                                                                                                                                                                                                                                                                                                                                                                                                                                                                                                                                                                                                                                                                                                                                                                                                                                                                                                                                                                                                                                                                                                                                                                                                                                                                                                                                                                                                                                                                                                                                                                                                                                                                                                                                                                                                                                                                                                                                                                                                                                                                                                                                                                                                                                                                                                                                                                                                                                                                                                                                                                                                                                                                                                                                                                                                                                                                                                                                                  | <b>-</b> #1-4                   | 0.72 AC - 2.17<br>AC | \$12.00 - \$16.00 | Proposed to be zoned C2, can be combined or subdivided                                                                 |
| Lot 1<br>0.72 ac<br>Lot 2<br>Lot 2                                                                                                                                                                                                                                                                                                                                                                                                                                                                                                                                                                                                                                                                                                                                                                                                                                                                                                                                                                                                                                                                                                                                                                                                                                                                                                                                                                                                                                                                                                                                                                                                                                                                                                                                                                                                                                                                                                                                                                                                                                                                                                                                                                                                                                                                                                                                                                                                                                                                                                                                                                                                                                                                                                                                                                                                                                                                                                                                                                                                                                                                                                                                                      | <b>-</b> #5-9                   | 1.08 AC - 3.22<br>AC | \$18.00 - \$22.00 | Proposed to be zoned C2 or<br>C3 (allowing most automotive<br>uses) can be combined or sub-<br>divided                 |
| 0.96 ac<br>Lot 3<br>1.01 ac<br>Lot 3                                                                                                                                                                                                                                                                                                                                                                                                                                                                                                                                                                                                                                                                                                                                                                                                                                                                                                                                                                                                                                                                                                                                                                                                                                                                                                                                                                                                                                                                                                                                                                                                                                                                                                                                                                                                                                                                                                                                                                                                                                                                                                                                                                                                                                                                                                                                                                                                                                                                                                                                                                                                                                                                                                                                                                                                                                                                                                                                                                                                                                                                                                                                                    | <b>-</b> #10-14                 | 1.04 AC - 1.05<br>AC | \$17.00 - \$20.00 | Proposed to be zoned C2 or<br>C3 (allowing most automotive<br>uses) can be combined or sub-<br>divided                 |
| Lot 15<br>1.44 ac<br>Lot 15<br>2.0-12.85 ac<br>Lot 17<br>4.12 ac<br>Lot 16<br>Lot 16<br>Lot 16<br>Lot 16                                                                                                                                                                                                                                                                                                                                                                                                                                                                                                                                                                                                                                                                                                                                                                                                                                                                                                                                                                                                                                                                                                                                                                                                                                                                                                                                                                                                                                                                                                                                                                                                                                                                                                                                                                                                                                                                                                                                                                                                                                                                                                                                                                                                                                                                                                                                                                                                                                                                                                                                                                                                                                                                                                                                                                                                                                                                                                                                                                                                                                                                                | <b>-</b> #15                    | 2.0 AC - 12.85<br>AC | \$10.00 - \$14.00 | Proposed to be zoned C2 or NC<br>(allowing for larger SF retail),<br>can be combined or subdivided                     |
| Lot 6<br>2.24 ac<br>Lot 8<br>Lot 9<br>Lot 8<br>Lot 9<br>Lot 10<br>Lot 10<br>Lot 10<br>Lot 10<br>Lot 10<br>Lot 10<br>Lot 10<br>Lot 10<br>Lot 2<br>Lot 3<br>Lot 4<br>Lot 3<br>Lot 3<br>Lot 3<br>Lot 3<br>Lot 4<br>Lot 3<br>Lot 3<br>Lot 4<br>Lot 4<br>Lot 3<br>Lot 4<br>Lot 4<br>Lo | <b>-</b> #16-17                 | 1.06 AC - 4.12<br>AC | \$14.00 - \$18.00 | Proposed to be zoned C2, can be combined or subdivided                                                                 |
|                                                                                                                                                                                                                                                                                                                                                                                                                                                                                                                                                                                                                                                                                                                                                                                                                                                                                                                                                                                                                                                                                                                                                                                                                                                                                                                                                                                                                                                                                                                                                                                                                                                                                                                                                                                                                                                                                                                                                                                                                                                                                                                                                                                                                                                                                                                                                                                                                                                                                                                                                                                                                                                                                                                                                                                                                                                                                                                                                                                                                                                                                                                                                                                         | - #19                           | 12.20 AC             | \$5.00 - \$7.00   | Proposed to be Planned resi-<br>dential (could be considered for<br>commercial use) can be com-<br>bined or subdivided |

This is a preliminary site-plan. The project is currently under development with a planned completion date for the First Phase (parcels 1-19) in Q2 of 2024. Lots will be shovel ready sites and are able to be adjusted based on size requirements. A final site plan and delivery specifications coming soon.