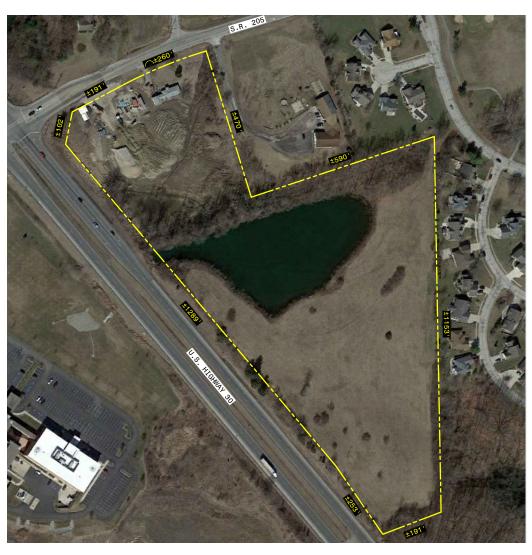

| SALE INFORMATION |                 |  |  |
|------------------|-----------------|--|--|
| Price            | \$1,722,000     |  |  |
| Terms            | Cash at closing |  |  |

| SITE                 | DATA       |
|----------------------|------------|
| Site Acreage         | 19.25 AC   |
| Zoning & Description | GB & A1    |
| Nearest Interstate   | I-69       |
| Rail Service         | N/A        |
| Traffic Count        | 24,960 VPD |

| ADDITIONAL INFORMATION                                               |  |
|----------------------------------------------------------------------|--|
| <ul> <li>Located on corner of US 30 &amp; SR 205</li> </ul>          |  |
| <ul> <li>Across the street from Parkview Whitley Hospital</li> </ul> |  |
| - 5.07 AC Zoned GB & 14.18 AC Zoned A-1                              |  |
| <ul> <li>Lighted intersection</li> </ul>                             |  |
| − 15.4 mi to I-69 @ Goshen Rd., Fort Wayne, IN                       |  |