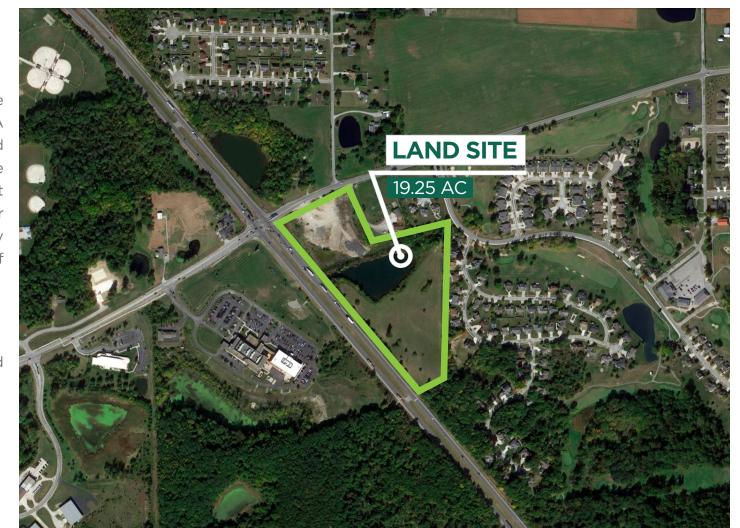

### Land For Sale At US 30

19.25 acres of land for sale at the corner of US 30 and SR 205. A portion of this land site is zoned GB - General Business, and the rest is zoned A1 - Agricultural. It is a perfect location for office or retail space and has great visibility on the main east/west corridor of northeast Indiana.

### **Property Highlights**

- Accessed through lighted intersection
- 15.4 miles to I-69 in Fort Wayne
- Excellent visibility and frontage
- For sale: \$1,722,000

### **Excellent Location**

This land site has a great location on US 30 and is located near several major businesses, including but not limited to Faith Christian Academy, Eagle Glen Golf Club, Parkview Whitley Hospital, Peabody Public Library, Whitley County Family YMCA, and Morsches Park.