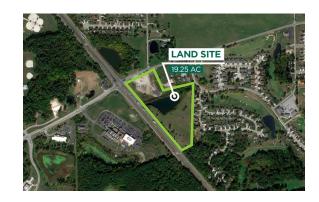

### Land For Sale At US 30

19.25 acres of land for sale at the corner of US 30 and SR 205. A portion of this land site is zoned GB - General Business, and the rest is zoned A1 - Agricultural. It is a perfect location for office or retail space and has great visibility on the main east/west corridor of northeast Indiana.

### **Property Highlights**

- Accessed through lighted intersection
- 15.4 miles to I-69 in Fort Wayne
- Excellent visibility and frontage
- For sale: \$1,722,000

### **Excellent Location**

This land site has a great location on US 30 and is located near several major businesses, including but not limited to Faith Christian Academy, Eagle Glen Golf Club, Parkview Whitley Hospital, Peabody Public Library, Whitley County Family YMCA, and Morsches Park.

| SALE INFORMATION |                 |  |  |
|------------------|-----------------|--|--|
| Price            | \$1,722,000     |  |  |
| Terms            | Cash at closing |  |  |

| SITE                 | DATA       |
|----------------------|------------|
| Site Acreage         | 19.25 AC   |
| Zoning & Description | GB & A1    |
| Nearest Interstate   | I-69       |
| Rail Service         | N/A        |
| Traffic Count        | 24,960 VPD |

| ADDITIONAL INFORMATION                                               |  |
|----------------------------------------------------------------------|--|
| <ul> <li>Located on corner of US 30 &amp; SR 205</li> </ul>          |  |
| <ul> <li>Across the street from Parkview Whitley Hospital</li> </ul> |  |
| - 5.07 AC Zoned GB & 14.18 AC Zoned A-1                              |  |
| <ul> <li>Lighted intersection</li> </ul>                             |  |
| − 15.4 mi to I-69 @ Goshen Rd., Fort Wayne, IN                       |  |