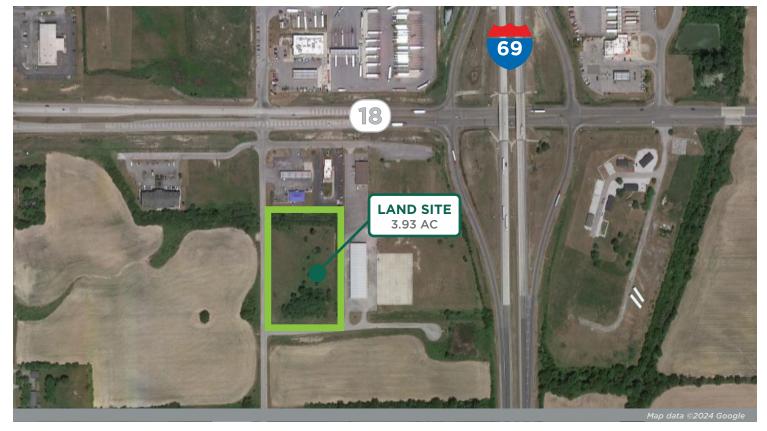

## **Marion Land For Sale**

Commercial development site in Marion, Indiana, just off I-69, Exit 264 and SR 18 intersection. The site is comprised of 3.93 acres with General Business zoning, allowing for a great variety of developments and uses. This is a highly visible location from I-69, with easy access to the site.

## **Property Highlights**

- ▶ 3.93 AC
- Good visibility and access to interstate
- Located at the intersection of I-69 and SR 18
- Zoned B1 General Business
- Versatile development site
- **FOR SALE: \$589,500**

### SR 18 & I-69 Land

6256 E SR 18 Marion, IN 46953