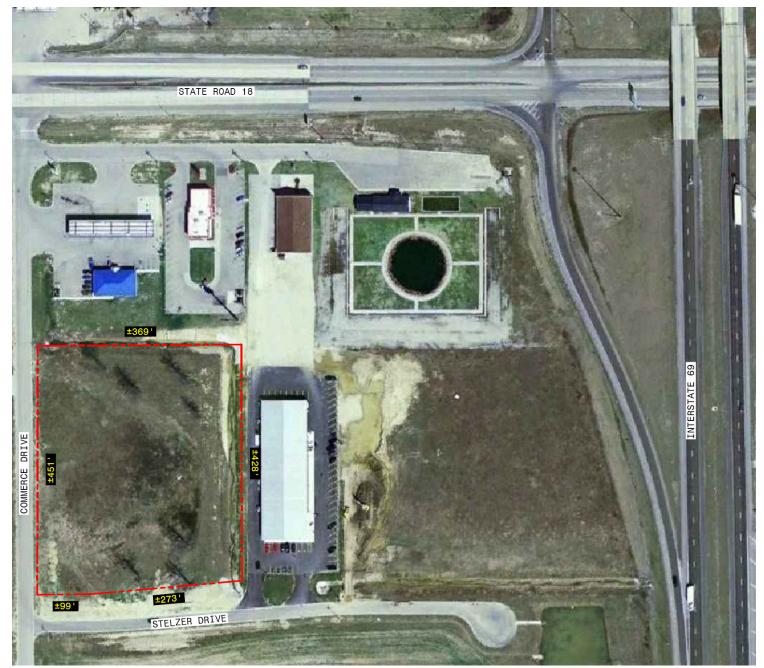

### **Site Plan**

LAND

© 2024 Sturges, LLC. This information has been obtained from sources believed reliable. We have not verified it and make no guarantee, warranty, or representation about it. Any projections, opinions, assumptions, or estimates used are for example only and do not represent the current or future performance of the property. You and your advisors should conduct a careful, independent investigation of the property to determine to your satisfaction the suitability of the property for your needs.

\$589,500

3.93 AC

| SITE DATA            |                       |  |
|----------------------|-----------------------|--|
| Site Acreage         | 3.93 AC               |  |
| Zoning & Description | B1 - General Business |  |
| Nearest Interstate   | I-69                  |  |
| Traffic Count        | 27,000 (I-69)         |  |
|                      | 11,600 (SR 18)        |  |