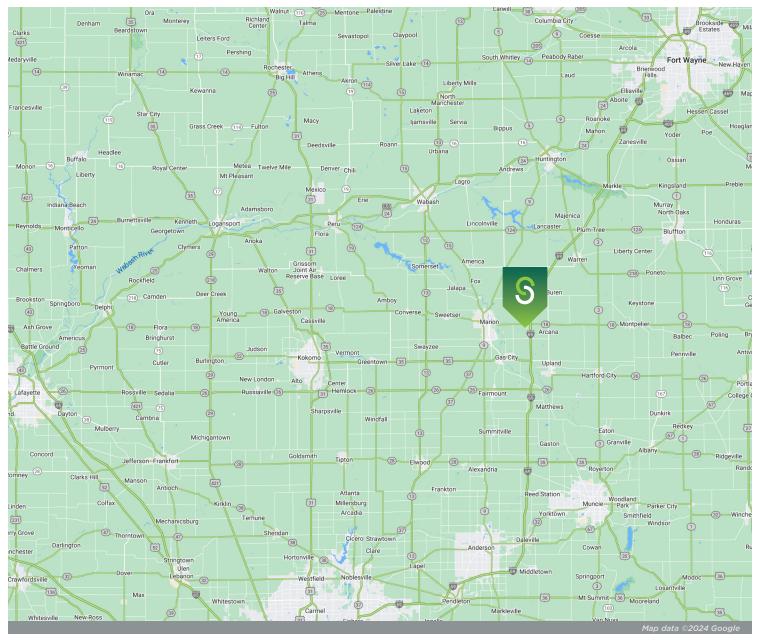

### **Excellent Location**

This land site is located right next to I-69 and just 5 miles from downtown Marion. Marion is the county seat of Grant County in north-central Indiana. The town is home to Indiana Wesleyan University, the largest private university in the state.