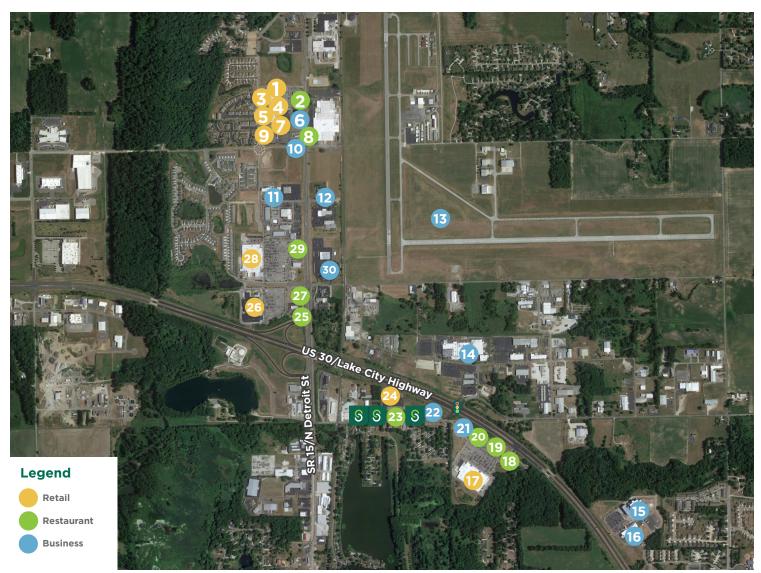

## **Anchorage Point**

US 30 & Anchorage Road Warsaw, Indiana 46580

The land site at US 30 and Anchorage Road is located near many business, including but not limited to:

- 1. TJMaxx
- 2. Texas Roadhouse
- 3. PetSmart
- 4. Bath & Body Works
- 5. Maurices
- 6. Verizon
- 7. Ulta Beauty
- 8. Taco Bell
- 9. Kohl's
- 10. Aspen Dental
- 11. Fairfield Inn & Suites by Marriott Warsaw
- 12. Lake City Bank
- 13. Warsaw Municipal Airport
- 14. Zimmer Biomet
- 15. Parkview Physicians Group

#### **JOHN CAFFRAY**

Vice President of Brokerage 260 424 8448

john.caffray@sturgespg.com

- 16. The YMCA
- 17. Meijer
- 18. Panda Express
- 19. Starbucks
- 20. Moe's Southwest Grill
- 21. Belle Tire
- 22. Aegis Dental Group
- 23. Wong's
- 24. Goodwill
- 25. McDonald's
- 26. Lowe's
- 27. Culver's
- 28. Walmart Supercenter
- 29. Rise'N Roll Bakery
- 30. Toyota of Warsaw