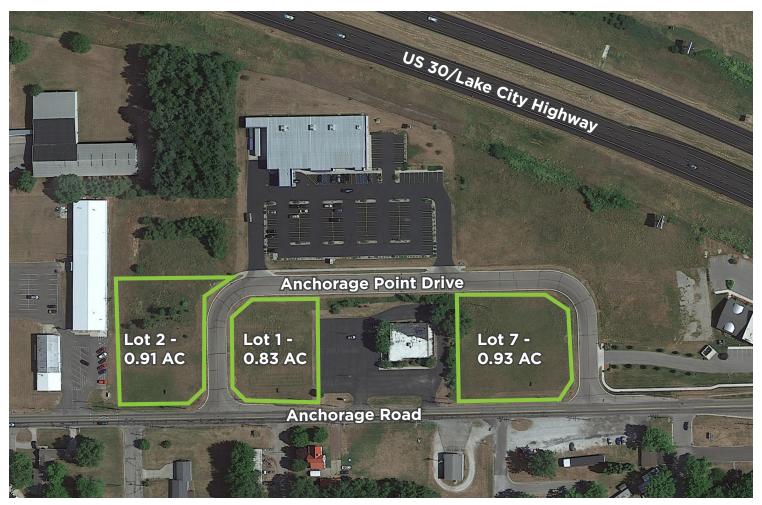

## Land For Sale In Warsaw, Indiana

Three lots for sale at Anchorage Point in Warsaw, Indiana. These sites boast a great location just off US 30 and nearby SR 15. It is also located near many major retailers and restaurants, such as Goodwill, Meijer, Starbucks, Walmart, and Kohl's.

## **Featured Property Highlights**

- > 2.67 AC Development land along US 30
- > Access from signalized intersection
- > Public utilities to site

| SITE DATA            |                            |  |  |  |
|----------------------|----------------------------|--|--|--|
| Site Acreage         | 2.67                       |  |  |  |
| Zoning & Description | C3 - Arterial Commercial   |  |  |  |
| Nearest Interstate   | US 30                      |  |  |  |
| Nearest Rail Service | N/A                        |  |  |  |
| Traffic Count        | 24,360 VPD - US 30         |  |  |  |
|                      | 6,554 VPD - Anchorage Road |  |  |  |

| AVAILABLE LOTS |         |           |  |  |
|----------------|---------|-----------|--|--|
| Lot Number     | Size    | Total     |  |  |
| - 1            | 0.83 AC | \$295,000 |  |  |
| <b>-</b> 2     | 0.91 AC | \$295,000 |  |  |
| <b>-</b> 7     | 0.93    | \$325,000 |  |  |