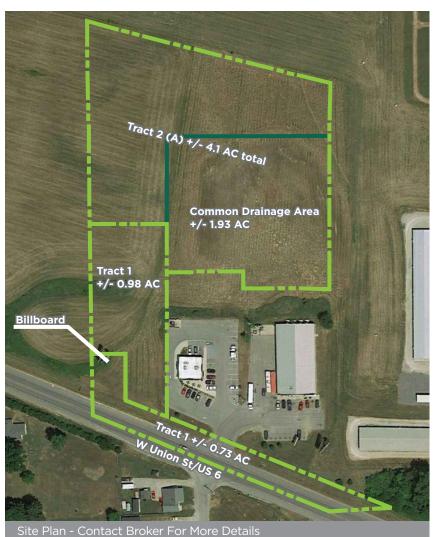

### **Waterloo Land For Sale**

The land site in Waterloo consists of 3.25 usable acres, which is split into two parcels and three tracts of land. The site also includes an incomeproducing billboard which can bring \$1,500 a year. This would be a perfect place for retail development as the property is zoned GB - General Business.

## **Property Highlights**

- 3.25 (usable) AC
  - > Two parcels
  - > Three land tracts
- Zoned GB General Business
- For sale: \$89,900