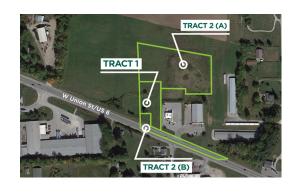

### **Waterloo Land For Sale**

The land site in Waterloo consists of 3.25 usable acres, which is split into two parcels and three tracts of land. The site also includes an incomeproducing billboard which can bring \$1,500 a year. This would be a perfect place for retail development as the property is zoned GB - General Business.

## **Property Highlights**

- 3.25 (usable) AC
  - > Two parcels
  - > Three land tracts
- Zoned GB General Business
- For sale: \$89,900