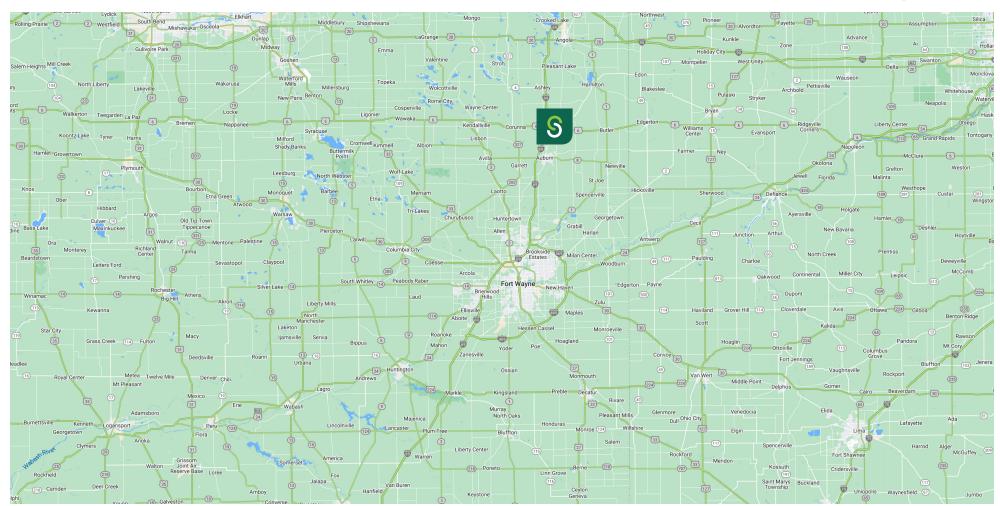

## **Excellent Location**

Waterloo Commercial Land is located in Northeast Indiana with quick access to Interstate 69, US 6, and IN 427. It is Northeast Indiana's only Amtrak passenger train stop. Neighboring companies include Dollar General and Subway. Just down West Union Street (US 6), you'll find Charleston Metal Products, Covington Box & Packaging, The Lighthouse Inn & Suites, Casey's, and many other business, local and national.

Waterloo offers the advantages of a small town but is close to many major shopping centers, recreational activities, and many other conveniences of modern life.