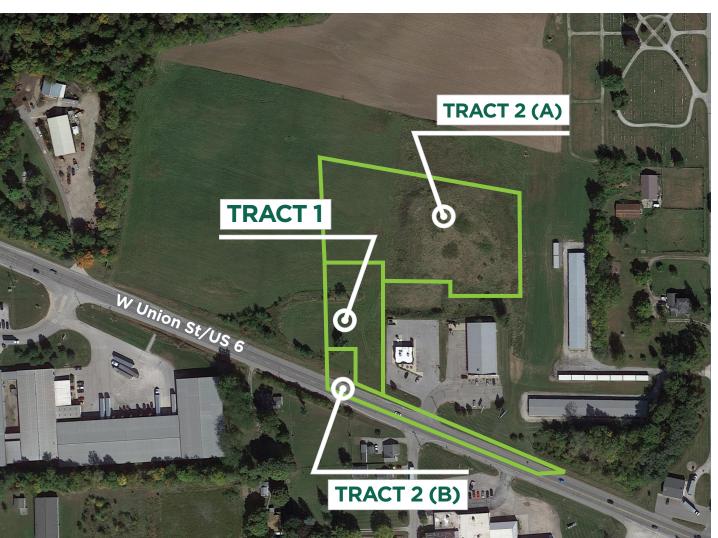

### **Waterloo Land For Sale**

The land site in Waterloo consists of 3.25 usable acres, which is split into two parcels and three tracts of land. The site also includes an incomeproducing billboard which can bring \$1,500 a year. This would be a perfect place for retail development as the property is zoned GB - General Business.

## **Property Highlights**

- 3.25 (usable) AC
  - > Two parcels
  - > Three land tracts
- Zoned GB General Business
- For sale: \$89,900