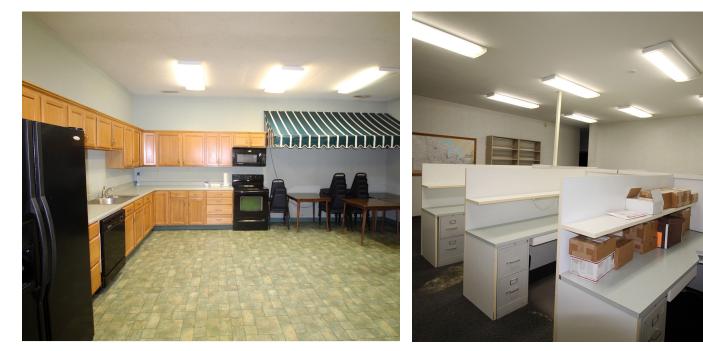

# **Divisible Space Available**

- 7,500 SF- Can be easily divided into smaller units
- General office or retail space available
- Great space for the cost-conscious tenant
- Private entrance with front door parking
- Multiple offices, private restrooms, conference room, and full kitchen
- Zoned- General Industry
- Paved parking available

- Multiple offices, private restrooms, conference room, full kitchen
- Space can be divided

Barry Sturges, CPM® Chief Executive Officer

Bill Cupp Senior Broker

Brad Sturges President

Neal Bowman Senior Broker