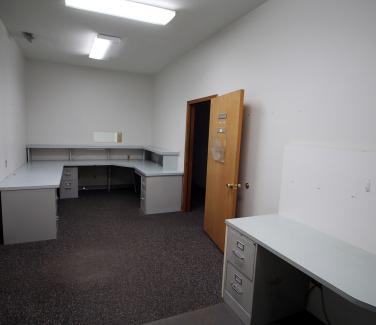

# **Divisible Space Available**

- 7,500 SF- Can be easily divided into smaller units
- General office or retail space available
- Great space for the cost-conscious tenant
- Private entrance with front door parking
- Multiple offices, private restrooms, conference room, and full kitchen
- Zoned- General Industry
- Paved parking available

## **Excellent Location**

The Marion General Office and Retail space comprises 7,500 SF that could be separated into two or three smaller units. The floor plan can be easily modified to accommodate many layouts. With over 175' of frontage on IN-18, this could also be a great opportunity for a retailer.