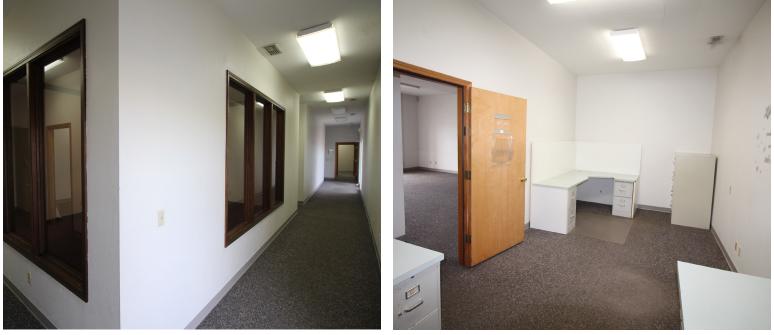

# **Divisible Space Available**

- 7,500 SF- Can be easily divided into smaller units
- General office or retail space available
- Great space for the cost-conscious tenant
- Private entrance with front door parking
- Multiple offices, private restrooms, conference room, and full kitchen
- Zoned- General Industry
- Paved parking available

## **Excellent Location**

The Marion General Office and Retail space comprises 7,500 SF that could be separated into two or three smaller units. The floor plan can be easily modified to accommodate many layouts. With over 175' of frontage on IN-18, this could also be a great opportunity for a retailer.