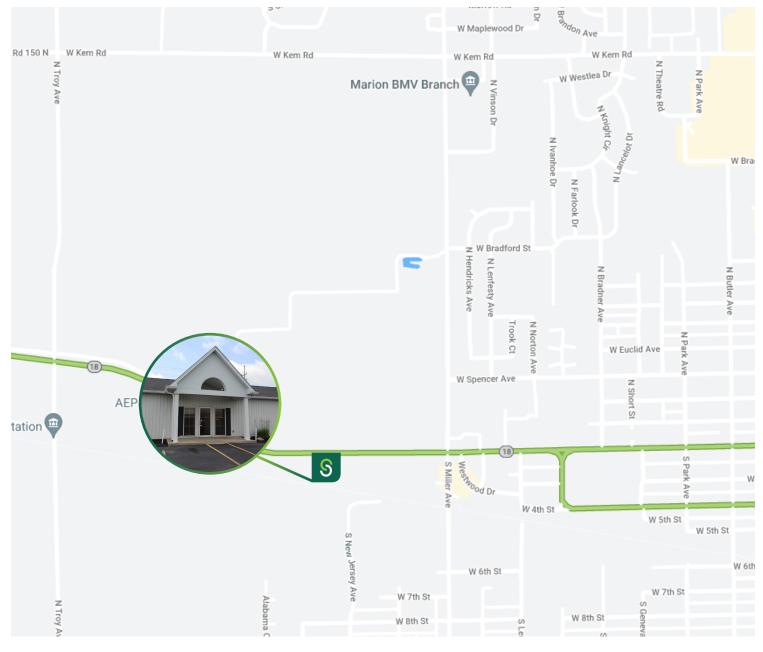

## **Excellent Location**

The Marion General Office and Retail space comprises 7,500 SF that could be separated into two or three smaller units. The floor plan can be easily modified to accommodate many layouts. With over 175' of frontage on IN-18, this could also be a great opportunity for a retailer.

## Marion General Office/Retail

2509 W 2nd Street Marion, IN 46952

# Marion General Office/Retail

2509 W 2nd Street Marion, IN 46952

# **Marion General Office/Retail**

2509 W 2nd Street Marion, IN 46952

© 2023 Sturges, LLC. This information has been obtained from sources believed reliable. We have not verified it and make no guarantee, warranty or representation about it. Any projections, opinions, assumptions or estimates used are for example only and do not represent the current or future performance of the property. You and your advisors should conduct a careful, independent investigation of the property to determine to your satisfaction the suitability of the property for your needs.