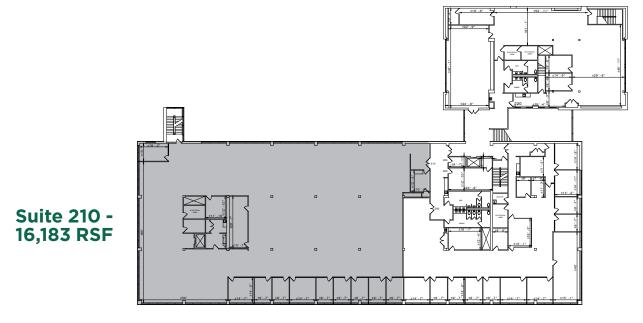

#### Second Floor - Suite 210: 16,183 RSF

| AVAILABLE SUITES          |            |              |  |
|---------------------------|------------|--------------|--|
| Total Building Area       | 79,147 SF  |              |  |
| Total Available           | 38,976 RSF |              |  |
| Max. Contiguous Available | 38,976 RSF |              |  |
| Suites Available          | RSF        | Monthly Rate |  |
| - Suite 210               | 16,183     | \$16,183.00  |  |
| - Suite 300               | 16,879     | \$16,879.00  |  |
| - Suite 310               | 5,914      | \$5,914.00   |  |