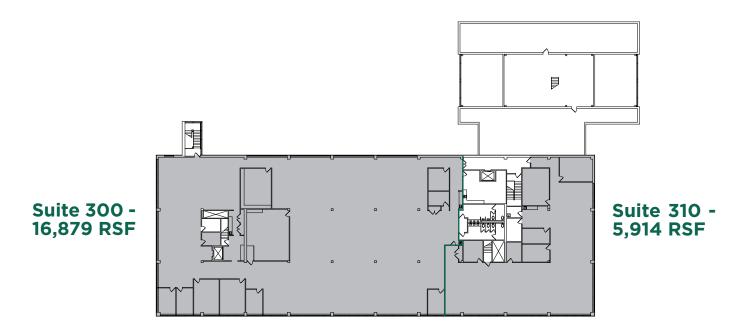

#### Third Floor - Suite 300: 16,879 RSF; Suite 310: 5,914 RSF

| AVAILABLE SUITES          |            |              |  |
|---------------------------|------------|--------------|--|
| Total Building Area       | 79,147 SF  |              |  |
| Total Available           | 38,976 RSF |              |  |
| Max. Contiguous Available | 38,976 RSF |              |  |
| Suites Available          | RSF        | Monthly Rate |  |
| - Suite 210               | 16,183     | \$16,183.00  |  |
| - Suite 300               | 16,879     | \$16,879.00  |  |
| - Suite 310               | 5,914      | \$5,914.00   |  |