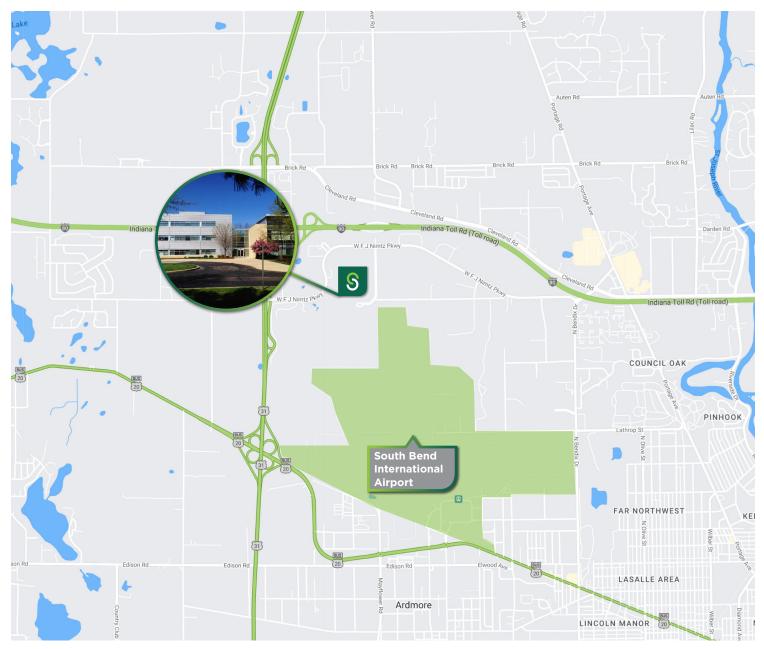

## **Excellent Location**

Blackthorn Corporate Park offers an excellent selection of affordable suites. Adjacent to a beautiful golf course in northwest South Bend, Blackthorn is located at the I-80/90 and US-31 junction, which provides easy access to Chicago, Indianapolis, Detroit, and all other major Midwestern cities. Blackthorn also borders the South Bend International Airport, which offers air, train, and bus transportation, as well as operational centers for FedEx, UPS and other commercial shippers. Blackthorn will also be located roughly 10 miles from the newly announced GE/Samsung SDI Battery Complex.