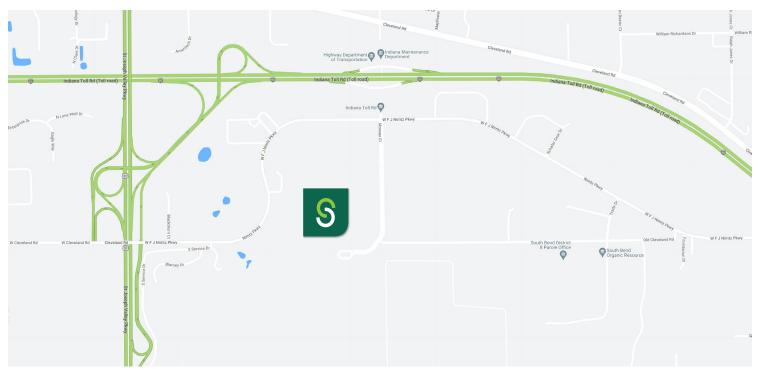

## **Excellent Location**

Blackthorn Corporate Park offers an excellent selection of affordable suites. Adjacent to a beautiful golf course in northwest South Bend, Blackthorn is located at the I-80/90 and US-31 junction, which provides easy access to Chicago, Indianapolis, Detroit, and all other major Midwestern cities. Blackthorn also borders the South Bend International Airport, which offers air, train, and bus transportation, as well as operational centers for FedEx, UPS and other commercial shippers. Blackthorn will also be located roughly 10 miles from the newly announced GE/Samsung SDI Battery Complex.