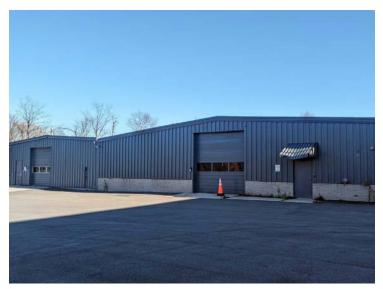

# **Lake City Office Complex**

715 Orthopedic Drive Warsaw, IN 46582

## **Customizable Office/Warehouse Building**

This nearly 18,000 SF office/warehouse building can be customized to fit your needs! Located behind Fort Wayne Orthopedics, this single-story, fully furnished building is not only divisible, but can be converted to all offices or all warehouse space. Easily accessible with direct access to US 30 from a signalized intersection at Orthopedic Drive.

## **Property Highlights**

- Fully furnished office with modular work stations, Two overhead garage doors conference rooms, offices, café, & restrooms
- Adjacent to Fort Wayne Orthopedics and DePuy Synthes (Orthopedic Co. of Johnson & Johnson) - Surrounded by retail, restaurants, and hotels
- 30,690 VPD on US 30/Lake City Highway