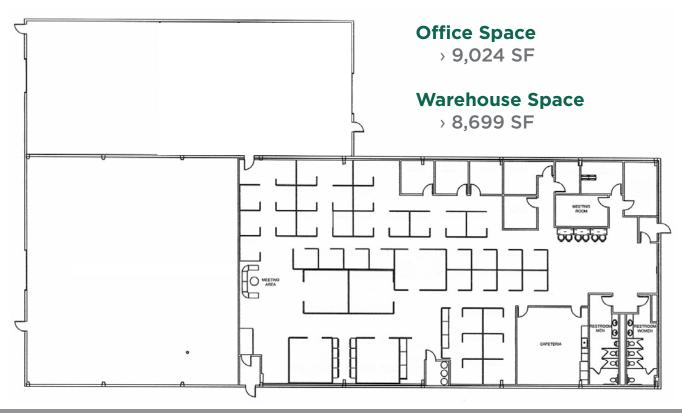

### Available Space - 17,723 SF

Floor plan may not be to scale. Contact broker for detailed floor plan. Space divisible.

| AVAILABLE UNITS   |              |           |                 |              |                |
|-------------------|--------------|-----------|-----------------|--------------|----------------|
| Total Building SF | 17,723 SF    |           | Max. Contiguous | 9,024 SF     |                |
| Total Available   | 17,723 SF    |           |                 |              |                |
| Available         | Warehouse SF | Office SF | Rate/RSF/Yr     | Monthly Rate | Overhead Doors |
| <b>-</b> 715      | 8,699 SF     | 9,024 SF  | Negotiable      | Negotiable   | 2              |