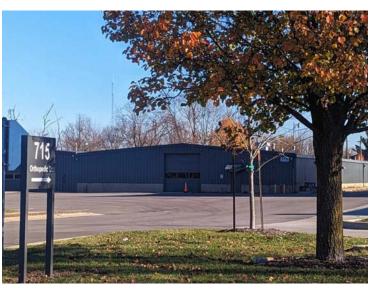

# **Lake City Office Complex**

715 Orthopedic Drive Warsaw, IN 46582

### **Excellent Location**

Lake City Office Complex neighbors DePuy Synthes, Fort Wayne Orthopedics, and many national retailers. Easy access to US 30/Lake City Highway from a signalized intersection at Orthopedic Drive. This stretch of highway has over 30,690 VPD.