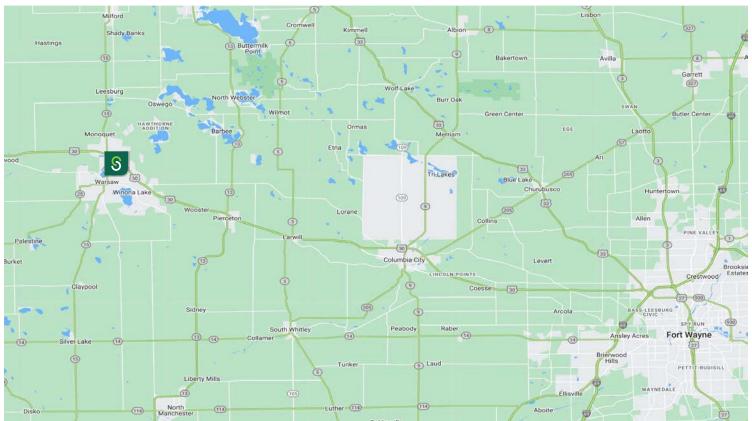

Warsaw is known for the City of Lakes, Orthopedic Capital of the World, and Forbes' #11 Best Small Town to Raise a Family in. The Lake City Office Complex office is located off of US Highway 30 in Warsaw, Indiana. Warsaw is approximately 38 miles northwest of Fort Wayne and 5 miles southeast of South Bend. US Highway 30 is a frequently traveled major east/west-bound highway that connects Chicago and Fort Wayne.