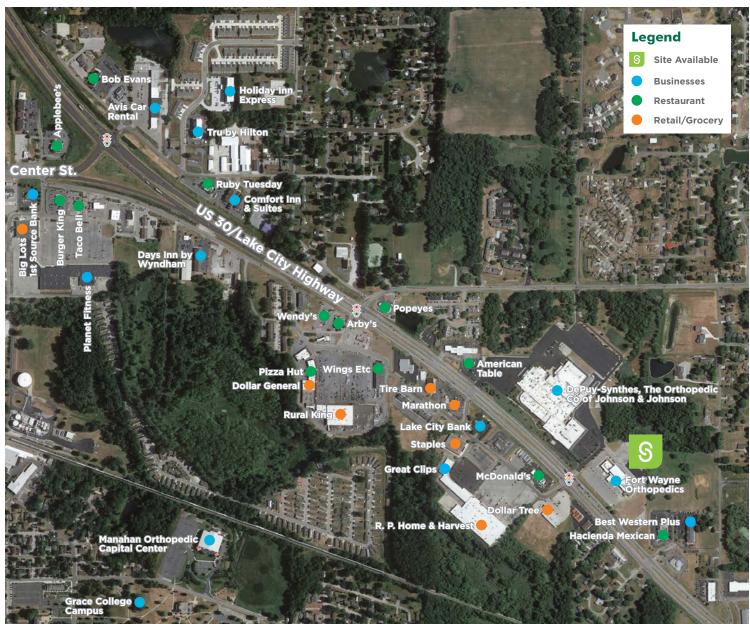

### **Excellent Location**

Lake City Office Complex neighbors DePuy Synthes, Fort Wayne Orthopedics, and many national retailers. Easy access to US 30/Lake City Highway from a signalized intersection at Orthopedic Drive. This stretch of highway has over 30,690 VPD.

Warsaw is known for the City of Lakes, Orthopedic Capital of the World, and Forbes' #11 Best Small Town to Raise a Family in. The Lake City Office Complex office is located off of US Highway 30 in Warsaw, Indiana. Warsaw is approximately 38 miles northwest of Fort Wayne and 5 miles southeast of South Bend. US Highway 30 is a frequently traveled major east/west-bound highway that connects Chicago and Fort Wayne.