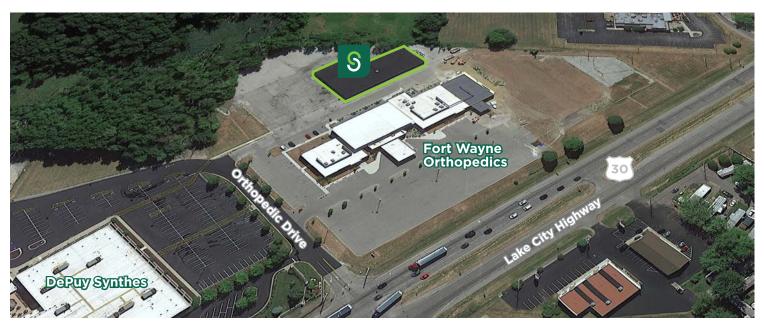

### **Excellent Location**

Lake City Office Complex neighbors DePuy Synthes, Fort Wayne Orthopedics, and many national retailers. Easy access to US 30/Lake City Highway from a signalized intersection at Orthopedic Drive. This stretch of highway has over 30,690 VPD.