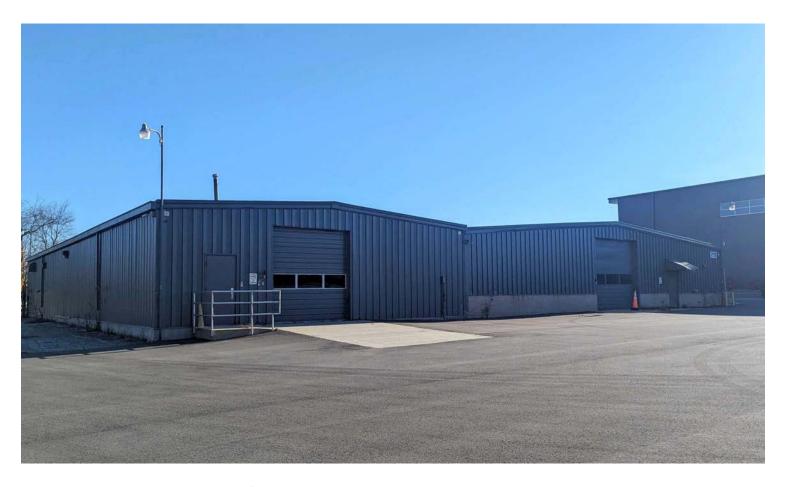

## **Customizable Office/Warehouse Building**

This nearly 18,000 SF office/warehouse building can be customized to fit your needs! Located behind Fort Wayne Orthopedics, this single-story, fully furnished building is not only divisible, but can be converted to all offices or all warehouse space. Easily accessible with direct access to US 30 from a signalized intersection at Orthopedic Drive.

## **Property Highlights**

- Fully furnished office with modular work stations, Two overhead garage doors conference rooms, offices, café, & restrooms
- Adjacent to Fort Wayne Orthopedics and DePuy Synthes (Orthopedic Co. of Johnson & Johnson) - Surrounded by retail, restaurants, and hotels
- 30,690 VPD on US 30/Lake City Highway